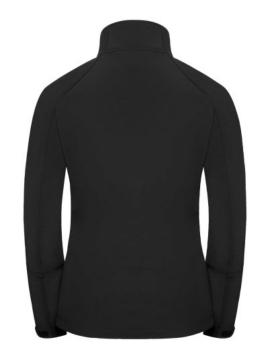

## **Specification**

RUSSELL Women's Bionic Softshell Three-Layer Jacket, Lightly Styled with Contrast Zipper for a Sleeker Look, High Collar with Lining, Velcro Adjustable Strap at the Bottom of the Sleeves, Two Pockets Forward and One Pocket on the Right Chest .1. Face - 94% polyester, 6% elastin Bionic Finish 2. Membrane - 5000 mm watertight / 5000 g / m2 / 24 hours vapor permeability 3.Polymer - 100% polyester.FLUORIN and PVC FREE.BIONIC-FINISH ECO black L