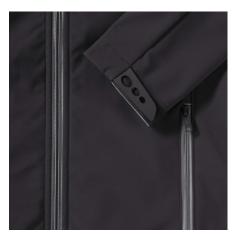

## **Specification**

RUSSELL Women's Bionic Softshell Three-Layer Jacket, Lightly Styled with Contrast Zipper for a Sleeker Look, High Collar with Lining, Velcro Adjustable Strap at the Bottom of the Sleeves, Two Pockets Forward and One Pocket on the Right Chest .1. Face - 94% polyester, 6% elastin Bionic Finish 2. Membrane - 5000 mm watertight / 5000 g / m2 / 24 hours vapor permeability 3.Polymer - 100% polyester.FLUORIN and PVC FREE.BIONIC-FINISH ECO black L