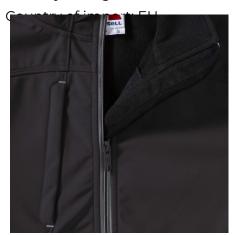

## **Specification**

RUSSELL Women's Bionic Softshell Three-Layer Jacket, Lightly Styled with Contrast Zipper for a Sleeker Look, High Collar with Lining, Velcro Adjustable Strap at the Bottom of the Sleeves, Two Pockets Forward and One Pocket on the Right Chest .1. Face - 94% polyester, 6% elastin Bionic Finish 2. Membrane - 5000 mm watertight / 5000 g / m2 / 24 hours vapor permeability 3.Polymer - 100% polyester.FLUORIN and PVC FREE.BIONIC-FINISH ECO black L

# Declaration

Brutto weight: 0.001 kg

Brand: Russel

Country of origin: EU