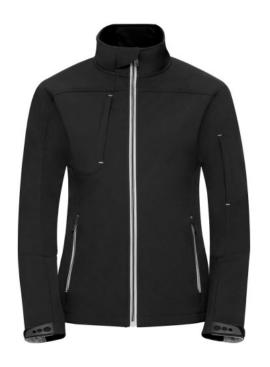

## **Specification**

RUSSELL Women's Bionic Softshell Three-Layer Jacket, Lightly Styled with Contrast Zipper for a Sleeker Look, High Collar with Lining, Velcro Adjustable Strap at the Bottom of the Sleeves, Two Pockets Forward and One Pocket on the Right Chest .1. Face - 94% polyester, 6% elastin Bionic Finish 2. Membrane - 5000 mm watertight / 5000 g / m2 / 24 hours vapor permeability 3.Polymer - 100% polyester.FLUORIN and PVC FREE.BIONIC-FINISH ECO black L